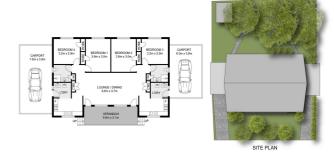

#### Key Features:

- 4 bedrooms, all with built-in robes
- 2 well-appointed bathrooms
- 2 fully equipped kitchens, ideal for extended family
- 2 separate laundries for added convenience
- 2 carports providing ample parking space
- A handy lawn locker for storage
- A welcoming front porch, perfect for enjoying your morning coffee

### \$649,000

- 4 Bedrooms
- 2 Bathrooms
- 2 Carports
- Air Conditioning
- Floor boards
- Built In Robes