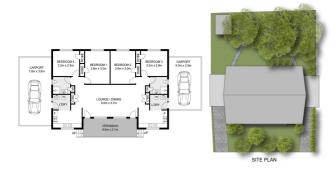

#### Key Features:

- 4 bedrooms, all with built-in robes
- 2 well-appointed bathrooms
- 2 fully equipped kitchens, ideal for extended family
- 2 separate laundries for added convenience
- 2 carports providing ample parking space
- A handy lawn locker for storage
- A welcoming front porch, perfect for enjoying your morning coffee

### \$649,000

- 4 Bedrooms
- 2 Bathrooms
- 2 Carports
- Air Conditioning
- Floor boards
- Built In Robes